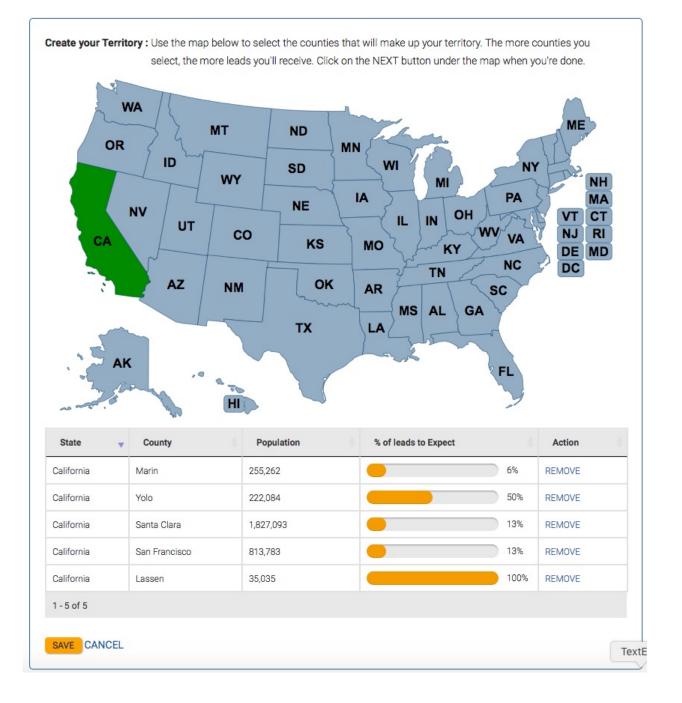

#### New Lead Management Center (LMC)

We've updated your Lead Management Center! See the screen shots at the end of this document.

- More information at your fingertips to view leads, monitor your program, make updates
- County Territory Scores to gauge your lead flow
- Interactive map to help you build your territory

# Interactive Map to Build Territories